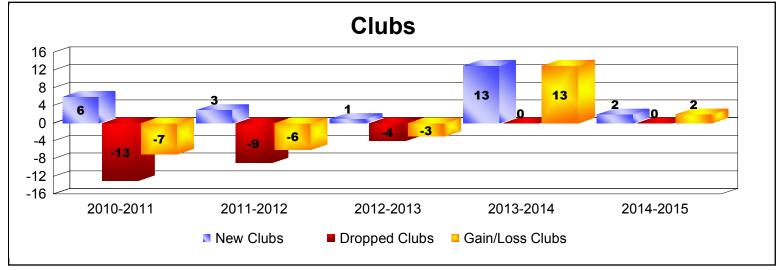

District 322 B2 As of June 2015 Cumulative

| Year      | New<br>Clubs | Dropped<br>Clubs | Gain/<br>Loss<br>Clubs | New<br>Members | Charter<br>Members | Reinstate<br>Members | Transfer<br>Members | Total<br>Member<br>Added | Total<br>Members<br>Dropped | Gain/<br>Loss<br>Members |
|-----------|--------------|------------------|------------------------|----------------|--------------------|----------------------|---------------------|--------------------------|-----------------------------|--------------------------|
| 2010-2011 | 6            | -13              | -7                     | 211            | 126                | 22                   | 5                   | 364                      | -664                        | -300                     |
| 2011-2012 | 3            | -9               | -6                     | 254            | 63                 | 20                   | 7                   | 344                      | -334                        | 10                       |
| 2012-2013 | 1            | -4               | -3                     | 359            | 47                 | 93                   | 2                   | 501                      | -399                        | 102                      |
| 2013-2014 | 13           | 0                | 13                     | 300            | 290                | 19                   | 4                   | 613                      | -283                        | 330                      |
| 2014-2015 | 2            | 0                | 2                      | 360            | 51                 | 27                   | 6                   | 444                      | -357                        | 87                       |
| Average   | 5            | -5               | 0                      | 297            | 115                | 36                   | 5                   | 453                      | -407                        | 46                       |