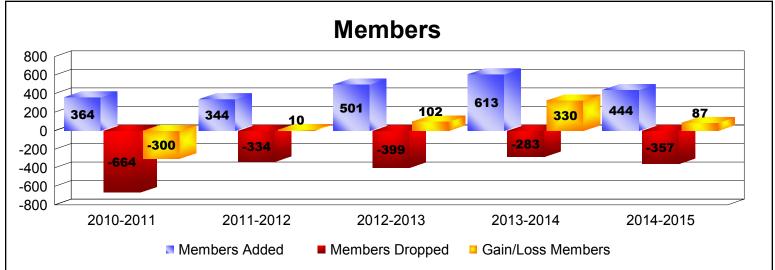

District 322 B2 As of June 2015 Cumulative

| Year      | New<br>Clubs | Dropped<br>Clubs | Gain/<br>Loss<br>Clubs | New<br>Members | Charter<br>Members | Reinstate<br>Members | Transfer<br>Members | Total<br>Member<br>Added | Total<br>Members<br>Dropped | Gain/<br>Loss<br>Members |
|-----------|--------------|------------------|------------------------|----------------|--------------------|----------------------|---------------------|--------------------------|-----------------------------|--------------------------|
| 2010-2011 | 6            | -13              | -7                     | 211            | 126                | 22                   | 5                   | 364                      | -664                        | -300                     |
| 2011-2012 | 3            | -9               | -6                     | 254            | 63                 | 20                   | 7                   | 344                      | -334                        | 10                       |
| 2012-2013 | 1            | -4               | -3                     | 359            | 47                 | 93                   | 2                   | 501                      | -399                        | 102                      |
| 2013-2014 | 13           | 0                | 13                     | 300            | 290                | 19                   | 4                   | 613                      | -283                        | 330                      |
| 2014-2015 | 2            | 0                | 2                      | 360            | 51                 | 27                   | 6                   | 444                      | -357                        | 87                       |
| Average   | 5            | -5               | 0                      | 297            | 115                | 36                   | 5                   | 453                      | -407                        | 46                       |